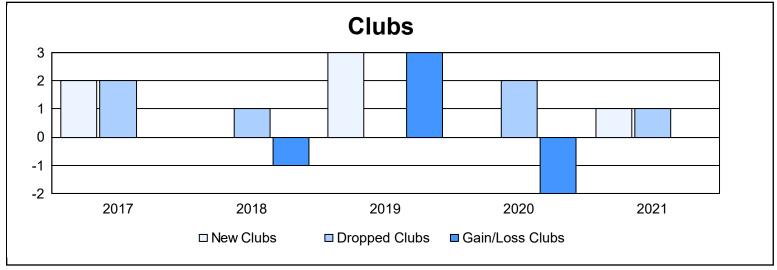

District 300A3 As of June 2021 Cumulative

| Year      | New<br>Clubs | Dropped<br>Clubs | Gain/<br>Loss<br>Clubs | New<br>Members | Charter<br>Members | Reinstate<br>Members | Transfer<br>Members | Total<br>Member<br>Added | Total<br>Members<br>Dropped | Gain/<br>Loss<br>Members |
|-----------|--------------|------------------|------------------------|----------------|--------------------|----------------------|---------------------|--------------------------|-----------------------------|--------------------------|
| 2016-2017 | 2            | 2                | 0                      | 426            | 63                 | 45                   | 14                  | 548                      | 427                         | 121                      |
| 2017-2018 | 0            | 1                | -1                     | 705            | 9                  | 54                   | 26                  | 794                      | 796                         | -2                       |
| 2018-2019 | 3            | 0                | 3                      | 342            | 102                | 37                   | 22                  | 503                      | 614                         | -111                     |
| 2019-2020 | 0            | 2                | -2                     | 339            | 4                  | 14                   | 16                  | 373                      | 416                         | -43                      |
| 2020-2021 | 1            | 1                | 0                      | 408            | 34                 | 19                   | 22                  | 483                      | 373                         | 110                      |
| Average   | 1            | 1                | 0                      | 444            | 42                 | 34                   | 20                  | 540                      | 525                         | 15                       |