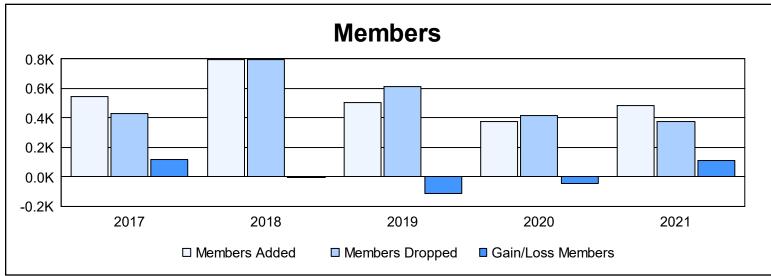

District 300A3 As of June 2021 Cumulative

| Year      | New<br>Clubs | Dropped<br>Clubs | Gain/<br>Loss<br>Clubs | New<br>Members | Charter<br>Members | Reinstate<br>Members | Transfer<br>Members | Total<br>Member<br>Added | Total<br>Members<br>Dropped | Gain/<br>Loss<br>Members |
|-----------|--------------|------------------|------------------------|----------------|--------------------|----------------------|---------------------|--------------------------|-----------------------------|--------------------------|
| 2016-2017 | 2            | 2                | 0                      | 426            | 63                 | 45                   | 14                  | 548                      | 427                         | 121                      |
| 2017-2018 | 0            | 1                | -1                     | 705            | 9                  | 54                   | 26                  | 794                      | 796                         | -2                       |
| 2018-2019 | 3            | 0                | 3                      | 342            | 102                | 37                   | 22                  | 503                      | 614                         | -111                     |
| 2019-2020 | 0            | 2                | -2                     | 339            | 4                  | 14                   | 16                  | 373                      | 416                         | -43                      |
| 2020-2021 | 1            | 1                | 0                      | 408            | 34                 | 19                   | 22                  | 483                      | 373                         | 110                      |
| Average   | 1            | 1                | 0                      | 444            | 42                 | 34                   | 20                  | 540                      | 525                         | 15                       |